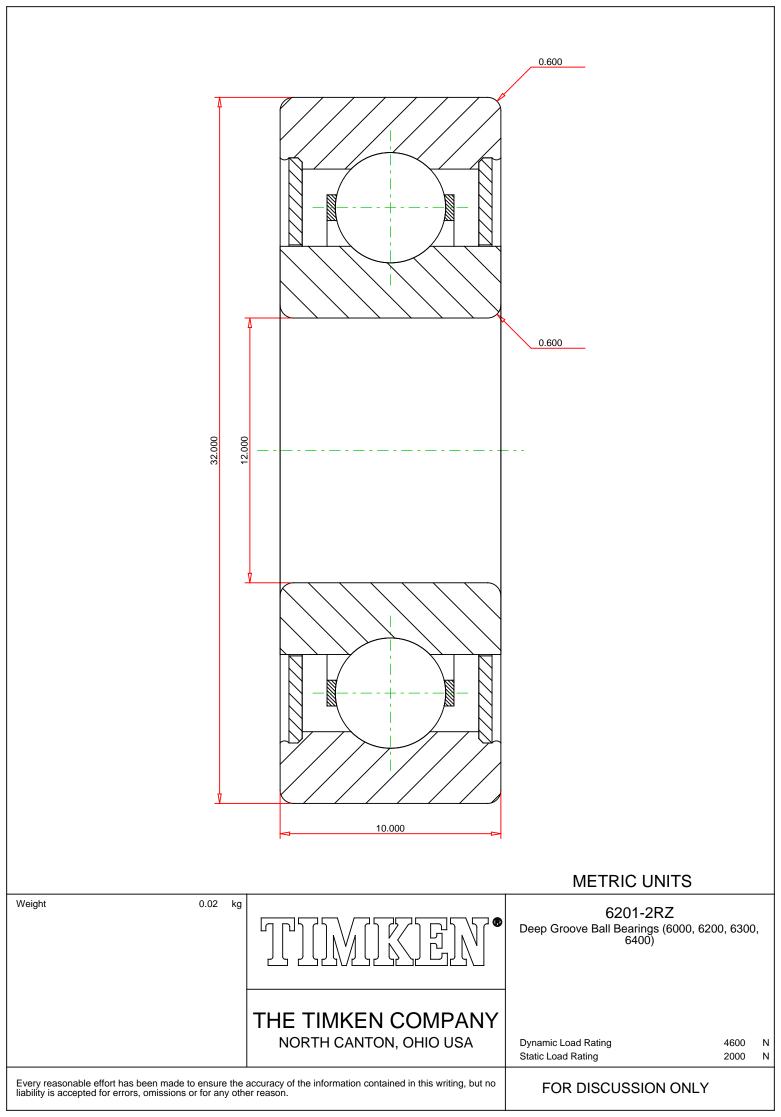

## Specifications | Dimensions | Basic Load Ratings | Factors

| Specifications – |              |                   |  |
|------------------|--------------|-------------------|--|
|                  | Clearance    | C0 (Normal)       |  |
|                  | Bore Size d  | 12.000 mm         |  |
|                  | Features     | Non-Contact Seals |  |
|                  | Bearing Type | Standard DGBB     |  |
|                  | Weight       | 0.040 Kg          |  |

## Dimensions

32.000 mm

10.000 mm

|                      | Radius Rs min            | 0.600 mm  |  |
|----------------------|--------------------------|-----------|--|
| Basic Load Ratings – |                          |           |  |
|                      | Cr - Dynamic Load Rating | 6.8 kN    |  |
|                      | C0r - Static Load Rating | 3 kN      |  |
| Factors              |                          |           |  |
|                      | Grease Reference Speed   | 21000 rpm |  |
|                      | Oil Reference Speed      | 30000 rpm |  |